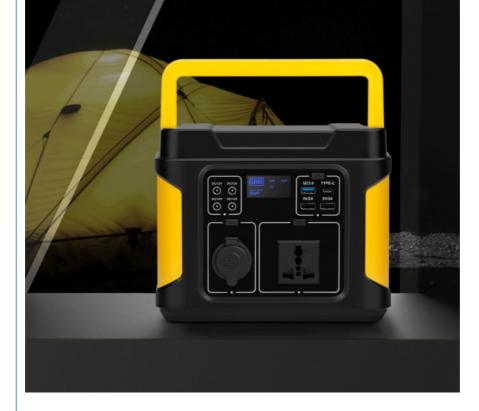

#### Product Specification

| • Power Source:                       | AC Adaptor, Car, Solar Panel, Other                |  |
|---------------------------------------|----------------------------------------------------|--|
| <ul> <li>Battery Type:</li> </ul>     | Lithium Ion                                        |  |
| <ul> <li>Inverter Type:</li> </ul>    | Modified Sine Wave                                 |  |
| <ul> <li>Controller Type:</li> </ul>  | NONE                                               |  |
| Special Features:                     | Type C, USB, DC, Solar Panels, Car<br>Charger, LED |  |
| <ul> <li>AC Voltage:</li> </ul>       | 100-120V/60Hz, 220V-240V/50Hz                      |  |
| <ul> <li>Battery Capacity:</li> </ul> | 296Wh (80000mAh, 3.7V)                             |  |
| Rated Power:                          | 300W (330W Max)                                    |  |
| • Size:                               | 215*150*205mm                                      |  |
| • N.W:                                | 3kg                                                |  |
| Charging:                             | Adapter, Car Charger, Solar Panels, Type-C         |  |
| LED Light:                            | 4 Modes(Low-Medium-High-SOS)                       |  |
| Cycle Life:                           | ≥500 Times                                         |  |
| • Warranty:                           | 1 Year                                             |  |
|                                       |                                                    |  |

# item value Model Number EPA-296 Place of Origin China

|                             | Guangdong                                                   |  |
|-----------------------------|-------------------------------------------------------------|--|
| Brand Name                  | ENIKOL                                                      |  |
| Power Source                | AC Adaptor, Car, Solar Panel, Other                         |  |
| Battery Type                | Lithium Ion                                                 |  |
| Inverter Type               | Modified Sine Wave                                          |  |
| Special Features            | Type C, USB, DC, Car charger port                           |  |
| AC Voltage                  | 100-120V/60Hz, 220V-240V/50Hz                               |  |
| Battery Capacity            | 296Wh (80000mAh, 3.7V)                                      |  |
| Rated Power                 | 300W (330W Max)                                             |  |
| Size                        | 215*150*205mm                                               |  |
| N.W                         | 3kg                                                         |  |
| Charging                    | Adapter, Car charger, Solar Panels, Type-C                  |  |
| LED Light                   | 4 modes(Low-Medium-High-SOS)                                |  |
| Cycle Life                  | ≥500 times                                                  |  |
| Warranty                    | 1 Year                                                      |  |
| Battery Protection Function | Over current/ Overdischarge/ Short Circuit/ Overtemperature |  |

## **PORTABLE POWER STATION** 80000mAh / 296Wh

Mobile small power station enjoys good outdoor scenery

Conscience materials start from the core, strong, safe, stable and reliable

|                | PRODUCT PARAMETERS                                                                                                          |                                         |                                                                     |  |  |
|----------------|-----------------------------------------------------------------------------------------------------------------------------|-----------------------------------------|---------------------------------------------------------------------|--|--|
| 205mm          |                                                                                                                             |                                         |                                                                     |  |  |
| Capacity       | Capacity                                                                                                                    |                                         | 296Wh(or 80000mAh,3.7V)                                             |  |  |
| Built-in Batte | rv                                                                                                                          |                                         | High Quality Lithium Ion Batteries                                  |  |  |
|                | .,                                                                                                                          |                                         | Adapter: DC 19V/2.5A(2.8A Max)                                      |  |  |
|                | Charging Methods                                                                                                            |                                         | Car charger: 12~28V/2.5A (2.8A Max)                                 |  |  |
| Charging Met   |                                                                                                                             |                                         | Solar panels: 5~28V/2.5A                                            |  |  |
|                |                                                                                                                             |                                         | Type-C: 5V/3A,9V/3A,12V/3A,15V/3A,20V/3.25A(PD65W)                  |  |  |
|                |                                                                                                                             |                                         | Adapter: 7~8hours (48W)                                             |  |  |
|                |                                                                                                                             |                                         | Car charger: 10~12 hours(30W)                                       |  |  |
| Charging tim   | e                                                                                                                           |                                         | Solar panel: 6~7 hours (100W solar panel charger)                   |  |  |
|                |                                                                                                                             |                                         | Type-C PD: 5~6 hours (65W)                                          |  |  |
|                |                                                                                                                             |                                         |                                                                     |  |  |
|                | AC                                                                                                                          |                                         | 100~120V/60Hz 10%; 220~240V/50Hz 10%;<br>Rated power 300W(330W Max) |  |  |
|                | 2* USB                                                                                                                      |                                         | 5V/2.4A 5V/2.4A                                                     |  |  |
|                | 1*USB                                                                                                                       |                                         | 5V/2A, 9V/2A, 12V/1.5A (QC3.0 18W)                                  |  |  |
| Output         | 1 * Type-C                                                                                                                  |                                         | 5V/3A,9V/3A,12V/3A,15V/3A,20V/3.25A (PD65W)                         |  |  |
|                | 4 * DC                                                                                                                      |                                         | 12V/10A 120Wq5.5mm                                                  |  |  |
|                |                                                                                                                             | r charger port                          | 12V/10A,120W (Maximum 130W for 4DC and 1 car charger)               |  |  |
| LED            |                                                                                                                             |                                         |                                                                     |  |  |
|                |                                                                                                                             | 4 modes (Low-Medium-High-SOS) 10W/500lm |                                                                     |  |  |
| Cycle life     |                                                                                                                             |                                         | 5                                                                   |  |  |
| Weight         | ЗКG                                                                                                                         |                                         |                                                                     |  |  |
| Size           |                                                                                                                             |                                         | 5mm/8.46*5.9*8.07inches                                             |  |  |
| Working tem    | Working temperature -10~40°C                                                                                                |                                         |                                                                     |  |  |
| Storage tem    | Storage temperature -10~40°C                                                                                                |                                         |                                                                     |  |  |
| Packing inclu  | Packing included 1 x portable power station; 1 x wall charger; 1 x car charger(Car char<br>-DC5521); 1 x instruction manual |                                         |                                                                     |  |  |