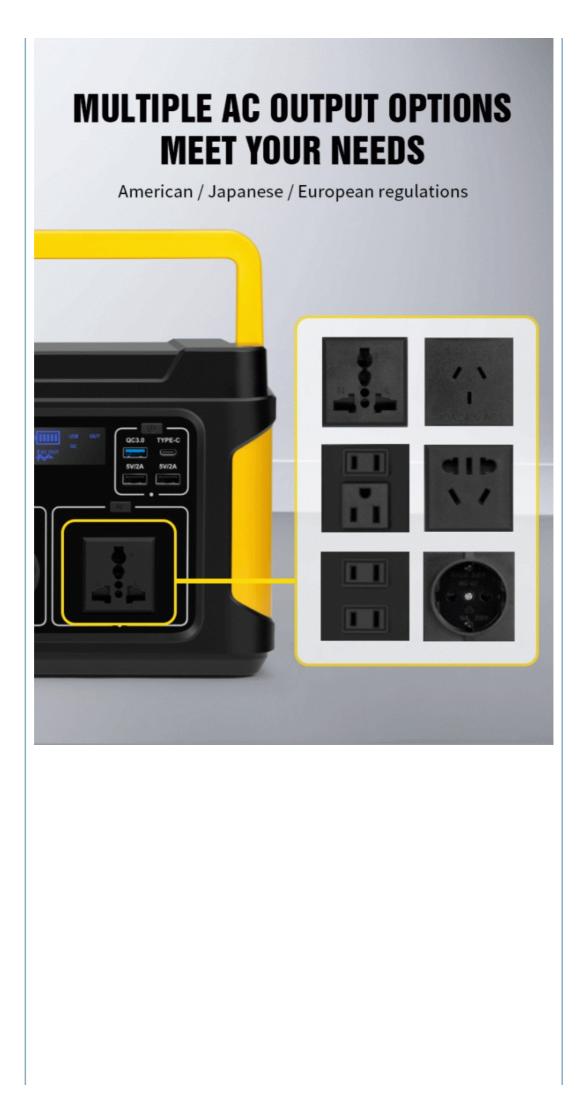

## **PORTABLE POWER STATION** 80000mAh / 296Wh

Mobile small power station enjoys good outdoor scenery

Conscience materials start from the core, strong, safe, stable and reliable

|                | PRODUCT PARAMETERS                                                                                                          |                                         |                                                                     |  |  |
|----------------|-----------------------------------------------------------------------------------------------------------------------------|-----------------------------------------|---------------------------------------------------------------------|--|--|
| 205mm          |                                                                                                                             |                                         |                                                                     |  |  |
| Capacity       | Capacity                                                                                                                    |                                         | 296Wh(or 80000mAh,3.7V)                                             |  |  |
| Built-in Batte | rv                                                                                                                          |                                         | High Quality Lithium Ion Batteries                                  |  |  |
|                | .,                                                                                                                          |                                         | Adapter: DC 19V/2.5A(2.8A Max)                                      |  |  |
|                | Charging Methods                                                                                                            |                                         | Car charger: 12~28V/2.5A (2.8A Max)                                 |  |  |
| Charging Met   |                                                                                                                             |                                         | Solar panels: 5~28V/2.5A                                            |  |  |
|                |                                                                                                                             |                                         | Type-C: 5V/3A,9V/3A,12V/3A,15V/3A,20V/3.25A(PD65W)                  |  |  |
|                |                                                                                                                             |                                         | Adapter: 7~8hours (48W)                                             |  |  |
|                |                                                                                                                             |                                         | Car charger: 10~12 hours(30W)                                       |  |  |
| Charging tim   | e                                                                                                                           |                                         | Solar panel: 6~7 hours (100W solar panel charger)                   |  |  |
|                |                                                                                                                             |                                         | Type-C PD: 5~6 hours (65W)                                          |  |  |
|                |                                                                                                                             |                                         |                                                                     |  |  |
|                | AC                                                                                                                          |                                         | 100~120V/60Hz 10%; 220~240V/50Hz 10%;<br>Rated power 300W(330W Max) |  |  |
|                | 2* USB                                                                                                                      |                                         | 5V/2.4A 5V/2.4A                                                     |  |  |
|                | 1*USB                                                                                                                       |                                         | 5V/2A, 9V/2A, 12V/1.5A (QC3.0 18W)                                  |  |  |
| Output         | 1 * Type-C                                                                                                                  |                                         | 5V/3A,9V/3A,12V/3A,15V/3A,20V/3.25A (PD65W)                         |  |  |
|                | 4 * DC                                                                                                                      |                                         | 12V/10A 120Wq5.5mm                                                  |  |  |
|                |                                                                                                                             | r charger port                          | 12V/10A,120W (Maximum 130W for 4DC and 1 car charger)               |  |  |
| LED            |                                                                                                                             |                                         |                                                                     |  |  |
|                |                                                                                                                             | 4 modes (Low-Medium-High-SOS) 10W/500lm |                                                                     |  |  |
| Cycle life     |                                                                                                                             |                                         | 5                                                                   |  |  |
| Weight         | ЗКG                                                                                                                         |                                         |                                                                     |  |  |
| Size           |                                                                                                                             |                                         | 5mm/8.46*5.9*8.07inches                                             |  |  |
| Working tem    | Working temperature -10~40°C                                                                                                |                                         |                                                                     |  |  |
| Storage tem    | Storage temperature -10~40°C                                                                                                |                                         |                                                                     |  |  |
| Packing inclu  | Packing included 1 x portable power station; 1 x wall charger; 1 x car charger(Car char<br>-DC5521); 1 x instruction manual |                                         |                                                                     |  |  |