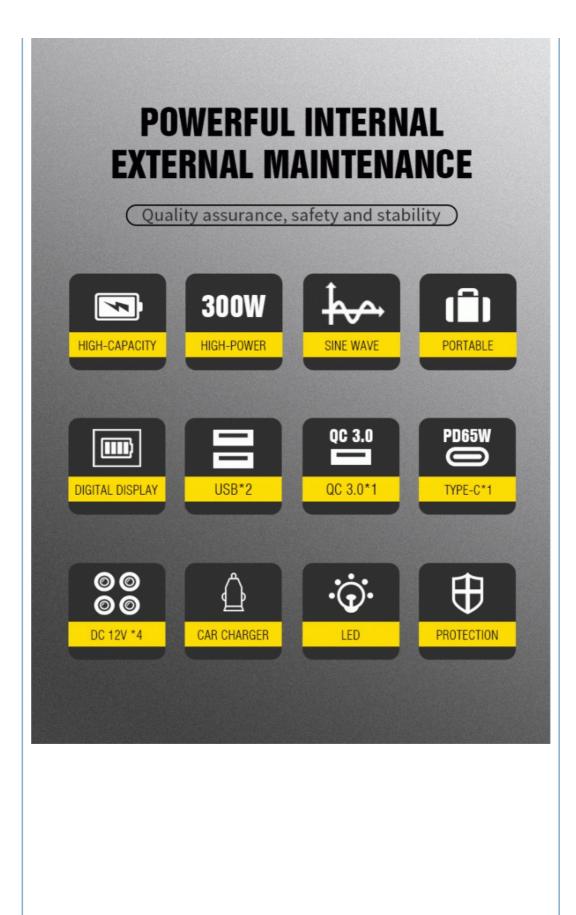

#### Product Specification

| • Power Source:                       | AC Adaptor, Car, Solar Panel, Other                |  |
|---------------------------------------|----------------------------------------------------|--|
| <ul> <li>Battery Type:</li> </ul>     | Lithium Ion                                        |  |
| <ul> <li>Inverter Type:</li> </ul>    | Modified Sine Wave                                 |  |
| <ul> <li>Controller Type:</li> </ul>  | NONE                                               |  |
| Special Features:                     | Type C, USB, DC, Solar Panels, Car<br>Charger, LED |  |
| <ul> <li>AC Voltage:</li> </ul>       | 100-120V/60Hz, 220V-240V/50Hz                      |  |
| <ul> <li>Battery Capacity:</li> </ul> | 296Wh (80000mAh, 3.7V)                             |  |
| Rated Power:                          | 300W (330W Max)                                    |  |
| • Size:                               | 215*150*205mm                                      |  |
| • N.W:                                | 3kg                                                |  |
| Charging:                             | Adapter, Car Charger, Solar Panels, Type-C         |  |
| LED Light:                            | 4 Modes(Low-Medium-High-SOS)                       |  |
| Cycle Life:                           | ≥500 Times                                         |  |
| • Warranty:                           | 1 Year                                             |  |
|                                       |                                                    |  |

# item value Model Number EPA-296 Place of Origin China

|                             | Guangdong                                                   |  |
|-----------------------------|-------------------------------------------------------------|--|
| Brand Name                  | ENIKOL                                                      |  |
| Power Source                | AC Adaptor, Car, Solar Panel, Other                         |  |
| Battery Type                | Lithium Ion                                                 |  |
| Inverter Type               | Modified Sine Wave                                          |  |
| Special Features            | Type C, USB, DC, Car charger port                           |  |
| AC Voltage                  | 100-120V/60Hz, 220V-240V/50Hz                               |  |
| Battery Capacity            | 296Wh (80000mAh, 3.7V)                                      |  |
| Rated Power                 | 300W (330W Max)                                             |  |
| Size                        | 215*150*205mm                                               |  |
| N.W                         | 3kg                                                         |  |
| Charging                    | Adapter, Car charger, Solar Panels, Type-C                  |  |
| LED Light                   | 4 modes(Low-Medium-High-SOS)                                |  |
| Cycle Life                  | ≥500 times                                                  |  |
| Warranty                    | 1 Year                                                      |  |
| Battery Protection Function | Over current/ Overdischarge/ Short Circuit/ Overtemperature |  |

## **PORTABLE POWER STATION** 80000mAh / 296Wh

Mobile small power station enjoys good outdoor scenery

Conscience materials start from the core, strong, safe, stable and reliable

|                | PRODUCT PARAMETERS                                                                                                          |                                         |                                                                     |  |  |
|----------------|-----------------------------------------------------------------------------------------------------------------------------|-----------------------------------------|---------------------------------------------------------------------|--|--|
| 205mm          |                                                                                                                             |                                         |                                                                     |  |  |
| Capacity       | Capacity                                                                                                                    |                                         | 296Wh(or 80000mAh,3.7V)                                             |  |  |
| Built-in Batte | rv                                                                                                                          |                                         | High Quality Lithium Ion Batteries                                  |  |  |
|                | .,                                                                                                                          |                                         | Adapter: DC 19V/2.5A(2.8A Max)                                      |  |  |
|                | Charging Methods                                                                                                            |                                         | Car charger: 12~28V/2.5A (2.8A Max)                                 |  |  |
| Charging Met   |                                                                                                                             |                                         | Solar panels: 5~28V/2.5A                                            |  |  |
|                |                                                                                                                             |                                         | Type-C: 5V/3A,9V/3A,12V/3A,15V/3A,20V/3.25A(PD65W)                  |  |  |
|                |                                                                                                                             |                                         | Adapter: 7~8hours (48W)                                             |  |  |
|                |                                                                                                                             |                                         | Car charger: 10~12 hours(30W)                                       |  |  |
| Charging tim   | e                                                                                                                           |                                         | Solar panel: 6~7 hours (100W solar panel charger)                   |  |  |
|                |                                                                                                                             |                                         | Type-C PD: 5~6 hours (65W)                                          |  |  |
|                |                                                                                                                             |                                         |                                                                     |  |  |
|                | AC                                                                                                                          |                                         | 100~120V/60Hz 10%; 220~240V/50Hz 10%;<br>Rated power 300W(330W Max) |  |  |
|                | 2* USB                                                                                                                      |                                         | 5V/2.4A 5V/2.4A                                                     |  |  |
|                | 1*USB                                                                                                                       |                                         | 5V/2A, 9V/2A, 12V/1.5A (QC3.0 18W)                                  |  |  |
| Output         | 1 * Type-C                                                                                                                  |                                         | 5V/3A,9V/3A,12V/3A,15V/3A,20V/3.25A (PD65W)                         |  |  |
|                | 4 * DC                                                                                                                      |                                         | 12V/10A 120Wq5.5mm                                                  |  |  |
|                |                                                                                                                             | r charger port                          | 12V/10A,120W (Maximum 130W for 4DC and 1 car charger)               |  |  |
| LED            |                                                                                                                             |                                         |                                                                     |  |  |
|                |                                                                                                                             | 4 modes (Low-Medium-High-SOS) 10W/500lm |                                                                     |  |  |
| Cycle life     |                                                                                                                             |                                         | 5                                                                   |  |  |
| Weight         | ЗКG                                                                                                                         |                                         |                                                                     |  |  |
| Size           |                                                                                                                             |                                         | 5mm/8.46*5.9*8.07inches                                             |  |  |
| Working tem    | Working temperature -10~40°C                                                                                                |                                         |                                                                     |  |  |
| Storage tem    | Storage temperature -10~40°C                                                                                                |                                         |                                                                     |  |  |
| Packing inclu  | Packing included 1 x portable power station; 1 x wall charger; 1 x car charger(Car char<br>-DC5521); 1 x instruction manual |                                         |                                                                     |  |  |