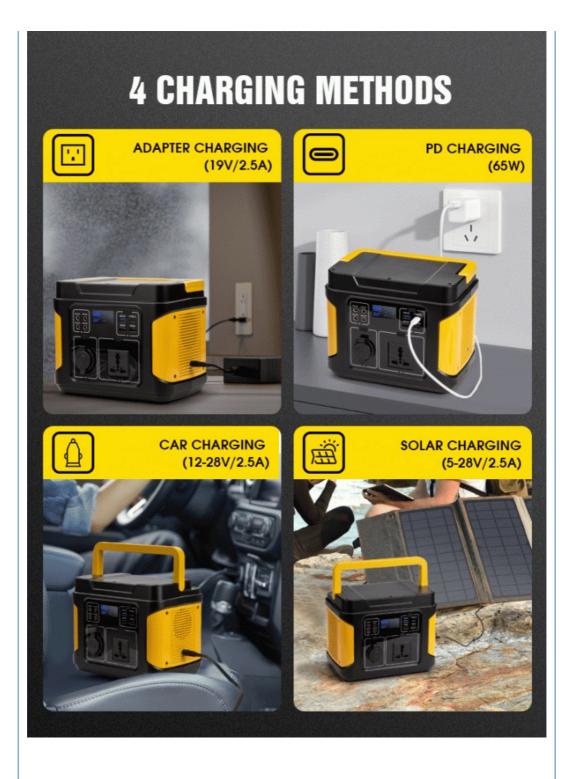

## **PORTABLE POWER STATION** 80000mAh / 296Wh

Mobile small power station enjoys good outdoor scenery

Conscience materials start from the core, strong, safe, stable and reliable

|                | PRODUCT PARAMETERS                                                                                                          |                                         |                                                                     |  |  |
|----------------|-----------------------------------------------------------------------------------------------------------------------------|-----------------------------------------|---------------------------------------------------------------------|--|--|
| 205mm          |                                                                                                                             |                                         |                                                                     |  |  |
| Capacity       | Capacity                                                                                                                    |                                         | 296Wh(or 80000mAh,3.7V)                                             |  |  |
| Built-in Batte | rv                                                                                                                          |                                         | High Quality Lithium Ion Batteries                                  |  |  |
|                | .,                                                                                                                          |                                         | Adapter: DC 19V/2.5A(2.8A Max)                                      |  |  |
|                | Charging Methods                                                                                                            |                                         | Car charger: 12~28V/2.5A (2.8A Max)                                 |  |  |
| Charging Met   |                                                                                                                             |                                         | Solar panels: 5~28V/2.5A                                            |  |  |
|                |                                                                                                                             |                                         | Type-C: 5V/3A,9V/3A,12V/3A,15V/3A,20V/3.25A(PD65W)                  |  |  |
|                |                                                                                                                             |                                         | Adapter: 7~8hours (48W)                                             |  |  |
|                |                                                                                                                             |                                         | Car charger: 10~12 hours(30W)                                       |  |  |
| Charging tim   | e                                                                                                                           |                                         | Solar panel: 6~7 hours (100W solar panel charger)                   |  |  |
|                |                                                                                                                             |                                         | Type-C PD: 5~6 hours (65W)                                          |  |  |
|                |                                                                                                                             |                                         |                                                                     |  |  |
|                | AC                                                                                                                          |                                         | 100~120V/60Hz 10%; 220~240V/50Hz 10%;<br>Rated power 300W(330W Max) |  |  |
|                | 2* USB                                                                                                                      |                                         | 5V/2.4A 5V/2.4A                                                     |  |  |
|                | 1*USB                                                                                                                       |                                         | 5V/2A, 9V/2A, 12V/1.5A (QC3.0 18W)                                  |  |  |
| Output         | 1 * Type-C                                                                                                                  |                                         | 5V/3A,9V/3A,12V/3A,15V/3A,20V/3.25A (PD65W)                         |  |  |
|                | 4 * DC                                                                                                                      |                                         | 12V/10A 120Wq5.5mm                                                  |  |  |
|                |                                                                                                                             | r charger port                          | 12V/10A,120W (Maximum 130W for 4DC and 1 car charger)               |  |  |
| LED            |                                                                                                                             |                                         |                                                                     |  |  |
|                |                                                                                                                             | 4 modes (Low-Medium-High-SOS) 10W/500lm |                                                                     |  |  |
| Cycle life     |                                                                                                                             |                                         | 5                                                                   |  |  |
| Weight         | ЗКG                                                                                                                         |                                         |                                                                     |  |  |
| Size           |                                                                                                                             |                                         | 5mm/8.46*5.9*8.07inches                                             |  |  |
| Working tem    | Working temperature -10~40°C                                                                                                |                                         |                                                                     |  |  |
| Storage tem    | Storage temperature -10~40°C                                                                                                |                                         |                                                                     |  |  |
| Packing inclu  | Packing included 1 x portable power station; 1 x wall charger; 1 x car charger(Car char<br>-DC5521); 1 x instruction manual |                                         |                                                                     |  |  |