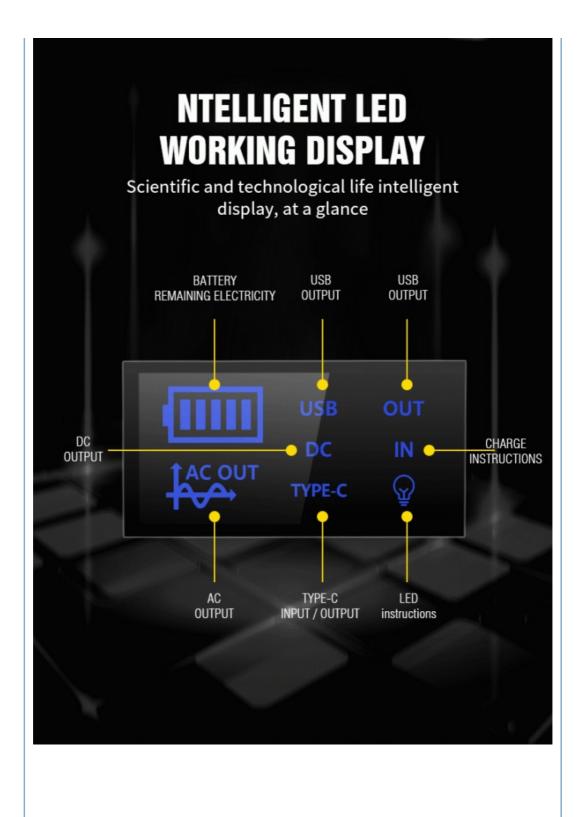

## **PORTABLE POWER STATION** 80000mAh / 296Wh

Mobile small power station enjoys good outdoor scenery

Conscience materials start from the core, strong, safe, stable and reliable

|                | PRODUCT PARAMETERS                                                                                                          |                                         |                                                                     |  |  |
|----------------|-----------------------------------------------------------------------------------------------------------------------------|-----------------------------------------|---------------------------------------------------------------------|--|--|
| 205mm          |                                                                                                                             |                                         |                                                                     |  |  |
| Capacity       | Capacity                                                                                                                    |                                         | 296Wh(or 80000mAh,3.7V)                                             |  |  |
| Built-in Batte | rv                                                                                                                          |                                         | High Quality Lithium Ion Batteries                                  |  |  |
|                | .,                                                                                                                          |                                         | Adapter: DC 19V/2.5A(2.8A Max)                                      |  |  |
|                | Charging Methods                                                                                                            |                                         | Car charger: 12~28V/2.5A (2.8A Max)                                 |  |  |
| Charging Met   |                                                                                                                             |                                         | Solar panels: 5~28V/2.5A                                            |  |  |
|                |                                                                                                                             |                                         | Type-C: 5V/3A,9V/3A,12V/3A,15V/3A,20V/3.25A(PD65W)                  |  |  |
|                |                                                                                                                             |                                         | Adapter: 7~8hours (48W)                                             |  |  |
|                |                                                                                                                             |                                         | Car charger: 10~12 hours(30W)                                       |  |  |
| Charging tim   | e                                                                                                                           |                                         | Solar panel: 6~7 hours (100W solar panel charger)                   |  |  |
|                |                                                                                                                             |                                         | Type-C PD: 5~6 hours (65W)                                          |  |  |
|                |                                                                                                                             |                                         |                                                                     |  |  |
|                | AC                                                                                                                          |                                         | 100~120V/60Hz 10%; 220~240V/50Hz 10%;<br>Rated power 300W(330W Max) |  |  |
|                | 2* USB                                                                                                                      |                                         | 5V/2.4A 5V/2.4A                                                     |  |  |
|                | 1*USB                                                                                                                       |                                         | 5V/2A, 9V/2A, 12V/1.5A (QC3.0 18W)                                  |  |  |
| Output         | 1 * Type-C                                                                                                                  |                                         | 5V/3A,9V/3A,12V/3A,15V/3A,20V/3.25A (PD65W)                         |  |  |
|                | 4 * DC                                                                                                                      |                                         | 12V/10A 120Wq5.5mm                                                  |  |  |
|                |                                                                                                                             | r charger port                          | 12V/10A,120W (Maximum 130W for 4DC and 1 car charger)               |  |  |
| LED            |                                                                                                                             |                                         |                                                                     |  |  |
|                |                                                                                                                             | 4 modes (Low-Medium-High-SOS) 10W/500lm |                                                                     |  |  |
| Cycle life     |                                                                                                                             |                                         | 5                                                                   |  |  |
| Weight         | ЗКG                                                                                                                         |                                         |                                                                     |  |  |
| Size           |                                                                                                                             |                                         | 5mm/8.46*5.9*8.07inches                                             |  |  |
| Working tem    | Working temperature -10~40°C                                                                                                |                                         |                                                                     |  |  |
| Storage tem    | Storage temperature -10~40°C                                                                                                |                                         |                                                                     |  |  |
| Packing inclu  | Packing included 1 x portable power station; 1 x wall charger; 1 x car charger(Car char<br>-DC5521); 1 x instruction manual |                                         |                                                                     |  |  |