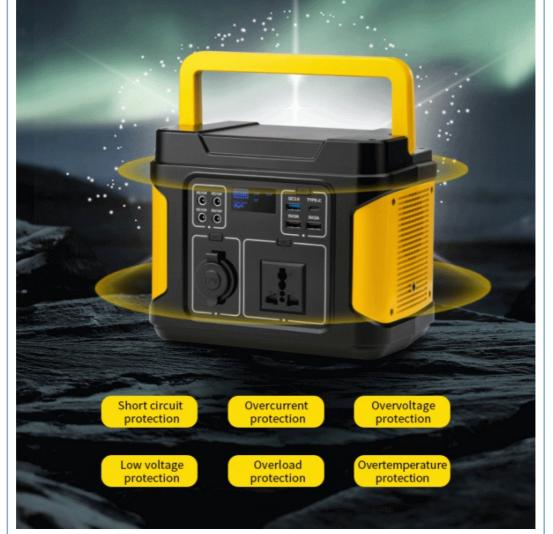

# item value Model Number EPA-296 Place of Origin China

|                             | Guangdong                                                   |  |
|-----------------------------|-------------------------------------------------------------|--|
| Brand Name                  | ENIKOL                                                      |  |
| Power Source                | AC Adaptor, Car, Solar Panel, Other                         |  |
| Battery Type                | Lithium Ion                                                 |  |
| Inverter Type               | Modified Sine Wave                                          |  |
| Special Features            | Type C, USB, DC, Car charger port                           |  |
| AC Voltage                  | 100-120V/60Hz, 220V-240V/50Hz                               |  |
| Battery Capacity            | 296Wh (80000mAh, 3.7V)                                      |  |
| Rated Power                 | 300W (330W Max)                                             |  |
| Size                        | 215*150*205mm                                               |  |
| N.W                         | 3kg                                                         |  |
| Charging                    | Adapter, Car charger, Solar Panels, Type-C                  |  |
| LED Light                   | 4 modes(Low-Medium-High-SOS)                                |  |
| Cycle Life                  | ≥500 times                                                  |  |
| Warranty                    | 1 Year                                                      |  |
| Battery Protection Function | Over current/ Overdischarge/ Short Circuit/ Overtemperature |  |