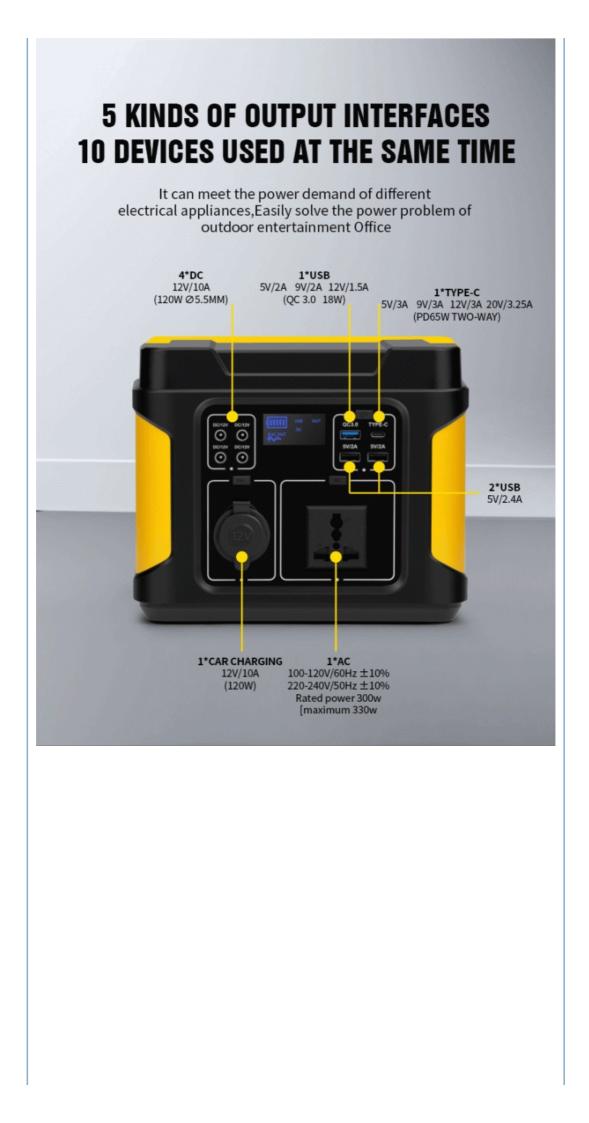

#### Product Specification

| • Power Source:                       | AC Adaptor, Car, Solar Panel, Other                |  |
|---------------------------------------|----------------------------------------------------|--|
| <ul> <li>Battery Type:</li> </ul>     | Lithium Ion                                        |  |
| <ul> <li>Inverter Type:</li> </ul>    | Modified Sine Wave                                 |  |
| <ul> <li>Controller Type:</li> </ul>  | NONE                                               |  |
| Special Features:                     | Type C, USB, DC, Solar Panels, Car<br>Charger, LED |  |
| <ul> <li>AC Voltage:</li> </ul>       | 100-120V/60Hz, 220V-240V/50Hz                      |  |
| <ul> <li>Battery Capacity:</li> </ul> | 296Wh (80000mAh, 3.7V)                             |  |
| Rated Power:                          | 300W (330W Max)                                    |  |
| • Size:                               | 215*150*205mm                                      |  |
| • N.W:                                | 3kg                                                |  |
| Charging:                             | Adapter, Car Charger, Solar Panels, Type-C         |  |
| LED Light:                            | 4 Modes(Low-Medium-High-SOS)                       |  |
| Cycle Life:                           | ≥500 Times                                         |  |
| • Warranty:                           | 1 Year                                             |  |
|                                       |                                                    |  |

# item value Model Number EPA-296 Place of Origin China

|                             | Guangdong                                                   |  |
|-----------------------------|-------------------------------------------------------------|--|
| Brand Name                  | ENIKOL                                                      |  |
| Power Source                | AC Adaptor, Car, Solar Panel, Other                         |  |
| Battery Type                | Lithium Ion                                                 |  |
| Inverter Type               | Modified Sine Wave                                          |  |
| Special Features            | Type C, USB, DC, Car charger port                           |  |
| AC Voltage                  | 100-120V/60Hz, 220V-240V/50Hz                               |  |
| Battery Capacity            | 296Wh (80000mAh, 3.7V)                                      |  |
| Rated Power                 | 300W (330W Max)                                             |  |
| Size                        | 215*150*205mm                                               |  |
| N.W                         | 3kg                                                         |  |
| Charging                    | Adapter, Car charger, Solar Panels, Type-C                  |  |
| LED Light                   | 4 modes(Low-Medium-High-SOS)                                |  |
| Cycle Life                  | ≥500 times                                                  |  |
| Warranty                    | 1 Year                                                      |  |
| Battery Protection Function | Over current/ Overdischarge/ Short Circuit/ Overtemperature |  |

## **PORTABLE POWER STATION** 80000mAh / 296Wh

Mobile small power station enjoys good outdoor scenery

Conscience materials start from the core, strong, safe, stable and reliable

|                | PRODUCT PARAMETERS                                                                                                          |                                         |                                                                     |  |  |
|----------------|-----------------------------------------------------------------------------------------------------------------------------|-----------------------------------------|---------------------------------------------------------------------|--|--|
| 205mm          |                                                                                                                             |                                         |                                                                     |  |  |
| Capacity       | Capacity                                                                                                                    |                                         | 296Wh(or 80000mAh,3.7V)                                             |  |  |
| Built-in Batte | rv                                                                                                                          |                                         | High Quality Lithium Ion Batteries                                  |  |  |
|                | .,                                                                                                                          |                                         | Adapter: DC 19V/2.5A(2.8A Max)                                      |  |  |
|                | Charging Methods                                                                                                            |                                         | Car charger: 12~28V/2.5A (2.8A Max)                                 |  |  |
| Charging Met   |                                                                                                                             |                                         | Solar panels: 5~28V/2.5A                                            |  |  |
|                |                                                                                                                             |                                         | Type-C: 5V/3A,9V/3A,12V/3A,15V/3A,20V/3.25A(PD65W)                  |  |  |
|                |                                                                                                                             |                                         | Adapter: 7~8hours (48W)                                             |  |  |
|                |                                                                                                                             |                                         | Car charger: 10~12 hours(30W)                                       |  |  |
| Charging tim   | e                                                                                                                           |                                         | Solar panel: 6~7 hours (100W solar panel charger)                   |  |  |
|                |                                                                                                                             |                                         | Type-C PD: 5~6 hours (65W)                                          |  |  |
|                |                                                                                                                             |                                         |                                                                     |  |  |
|                | AC                                                                                                                          |                                         | 100~120V/60Hz 10%; 220~240V/50Hz 10%;<br>Rated power 300W(330W Max) |  |  |
|                | 2* USB                                                                                                                      |                                         | 5V/2.4A 5V/2.4A                                                     |  |  |
|                | 1*USB                                                                                                                       |                                         | 5V/2A, 9V/2A, 12V/1.5A (QC3.0 18W)                                  |  |  |
| Output         | 1 * Type-C                                                                                                                  |                                         | 5V/3A,9V/3A,12V/3A,15V/3A,20V/3.25A (PD65W)                         |  |  |
|                | 4 * DC                                                                                                                      |                                         | 12V/10A 120Wq5.5mm                                                  |  |  |
|                |                                                                                                                             | r charger port                          | 12V/10A,120W (Maximum 130W for 4DC and 1 car charger)               |  |  |
| LED            |                                                                                                                             |                                         |                                                                     |  |  |
|                |                                                                                                                             | 4 modes (Low-Medium-High-SOS) 10W/500lm |                                                                     |  |  |
| Cycle life     |                                                                                                                             |                                         | 5                                                                   |  |  |
| Weight         | ЗКG                                                                                                                         |                                         |                                                                     |  |  |
| Size           |                                                                                                                             |                                         | 5mm/8.46*5.9*8.07inches                                             |  |  |
| Working tem    | Working temperature -10~40°C                                                                                                |                                         |                                                                     |  |  |
| Storage tem    | Storage temperature -10~40°C                                                                                                |                                         |                                                                     |  |  |
| Packing inclu  | Packing included 1 x portable power station; 1 x wall charger; 1 x car charger(Car char<br>-DC5521); 1 x instruction manual |                                         |                                                                     |  |  |