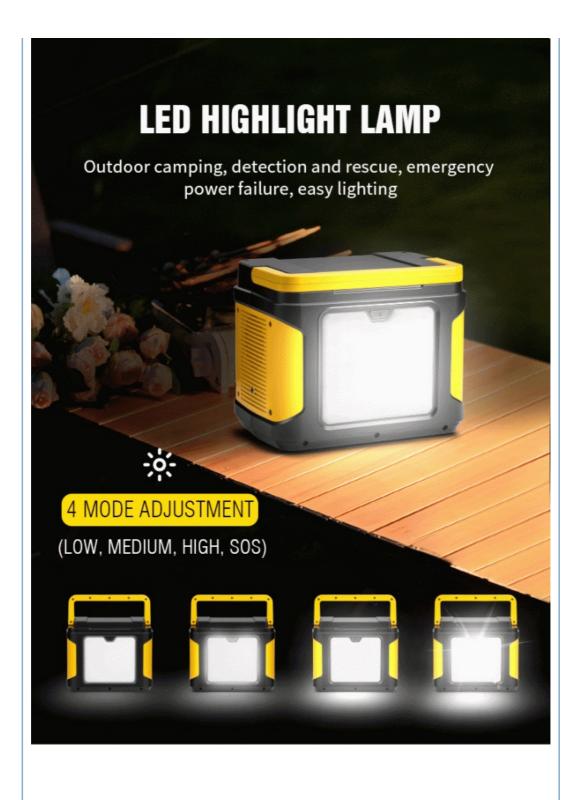

#### Product Specification

| • Power Source:                       | AC Adaptor, Car, Solar Panel, Other                |  |
|---------------------------------------|----------------------------------------------------|--|
| <ul> <li>Battery Type:</li> </ul>     | Lithium Ion                                        |  |
| <ul> <li>Inverter Type:</li> </ul>    | Modified Sine Wave                                 |  |
| <ul> <li>Controller Type:</li> </ul>  | NONE                                               |  |
| Special Features:                     | Type C, USB, DC, Solar Panels, Car<br>Charger, LED |  |
| <ul> <li>AC Voltage:</li> </ul>       | 100-120V/60Hz, 220V-240V/50Hz                      |  |
| <ul> <li>Battery Capacity:</li> </ul> | 296Wh (80000mAh, 3.7V)                             |  |
| Rated Power:                          | 300W (330W Max)                                    |  |
| • Size:                               | 215*150*205mm                                      |  |
| • N.W:                                | 3kg                                                |  |
| Charging:                             | Adapter, Car Charger, Solar Panels, Type-C         |  |
| LED Light:                            | 4 Modes(Low-Medium-High-SOS)                       |  |
| Cycle Life:                           | ≥500 Times                                         |  |
| • Warranty:                           | 1 Year                                             |  |
|                                       |                                                    |  |

# item value Model Number EPA-296 Place of Origin China

|                             | Guangdong                                                   |  |
|-----------------------------|-------------------------------------------------------------|--|
| Brand Name                  | ENIKOL                                                      |  |
| Power Source                | AC Adaptor, Car, Solar Panel, Other                         |  |
| Battery Type                | Lithium Ion                                                 |  |
| Inverter Type               | Modified Sine Wave                                          |  |
| Special Features            | Type C, USB, DC, Car charger port                           |  |
| AC Voltage                  | 100-120V/60Hz, 220V-240V/50Hz                               |  |
| Battery Capacity            | 296Wh (80000mAh, 3.7V)                                      |  |
| Rated Power                 | 300W (330W Max)                                             |  |
| Size                        | 215*150*205mm                                               |  |
| N.W                         | 3kg                                                         |  |
| Charging                    | Adapter, Car charger, Solar Panels, Type-C                  |  |
| LED Light                   | 4 modes(Low-Medium-High-SOS)                                |  |
| Cycle Life                  | ≥500 times                                                  |  |
| Warranty                    | 1 Year                                                      |  |
| Battery Protection Function | Over current/ Overdischarge/ Short Circuit/ Overtemperature |  |

## **PORTABLE POWER STATION** 80000mAh / 296Wh

Mobile small power station enjoys good outdoor scenery

Conscience materials start from the core, strong, safe, stable and reliable

|                | PRODUCT PARAMETERS                                                                                                          |                                         |                                                                     |  |  |
|----------------|-----------------------------------------------------------------------------------------------------------------------------|-----------------------------------------|---------------------------------------------------------------------|--|--|
| 205mm          |                                                                                                                             |                                         |                                                                     |  |  |
| Capacity       | Capacity                                                                                                                    |                                         | 296Wh(or 80000mAh,3.7V)                                             |  |  |
| Built-in Batte | rv                                                                                                                          |                                         | High Quality Lithium Ion Batteries                                  |  |  |
|                | .,                                                                                                                          |                                         | Adapter: DC 19V/2.5A(2.8A Max)                                      |  |  |
|                | Charging Methods                                                                                                            |                                         | Car charger: 12~28V/2.5A (2.8A Max)                                 |  |  |
| Charging Met   |                                                                                                                             |                                         | Solar panels: 5~28V/2.5A                                            |  |  |
|                |                                                                                                                             |                                         | Type-C: 5V/3A,9V/3A,12V/3A,15V/3A,20V/3.25A(PD65W)                  |  |  |
|                |                                                                                                                             |                                         | Adapter: 7~8hours (48W)                                             |  |  |
|                |                                                                                                                             |                                         | Car charger: 10~12 hours(30W)                                       |  |  |
| Charging tim   | e                                                                                                                           |                                         | Solar panel: 6~7 hours (100W solar panel charger)                   |  |  |
|                |                                                                                                                             |                                         | Type-C PD: 5~6 hours (65W)                                          |  |  |
|                |                                                                                                                             |                                         |                                                                     |  |  |
|                | AC                                                                                                                          |                                         | 100~120V/60Hz 10%; 220~240V/50Hz 10%;<br>Rated power 300W(330W Max) |  |  |
|                | 2* USB                                                                                                                      |                                         | 5V/2.4A 5V/2.4A                                                     |  |  |
|                | 1*USB                                                                                                                       |                                         | 5V/2A, 9V/2A, 12V/1.5A (QC3.0 18W)                                  |  |  |
| Output         | 1 * Type-C                                                                                                                  |                                         | 5V/3A,9V/3A,12V/3A,15V/3A,20V/3.25A (PD65W)                         |  |  |
|                | 4 * DC                                                                                                                      |                                         | 12V/10A 120Wq5.5mm                                                  |  |  |
|                |                                                                                                                             | r charger port                          | 12V/10A,120W (Maximum 130W for 4DC and 1 car charger)               |  |  |
| LED            |                                                                                                                             |                                         |                                                                     |  |  |
|                |                                                                                                                             | 4 modes (Low-Medium-High-SOS) 10W/500lm |                                                                     |  |  |
| Cycle life     |                                                                                                                             |                                         | 5                                                                   |  |  |
| Weight         | ЗКG                                                                                                                         |                                         |                                                                     |  |  |
| Size           |                                                                                                                             |                                         | 5mm/8.46*5.9*8.07inches                                             |  |  |
| Working tem    | Working temperature -10~40°C                                                                                                |                                         |                                                                     |  |  |
| Storage tem    | Storage temperature -10~40°C                                                                                                |                                         |                                                                     |  |  |
| Packing inclu  | Packing included 1 x portable power station; 1 x wall charger; 1 x car charger(Car char<br>-DC5521); 1 x instruction manual |                                         |                                                                     |  |  |