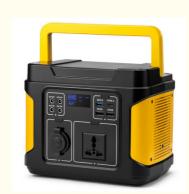

#### Product Specification

| • Power Source:                       | AC Adaptor, Car, Solar Panel, Other                |  |
|---------------------------------------|----------------------------------------------------|--|
| <ul> <li>Battery Type:</li> </ul>     | Lithium Ion                                        |  |
| <ul> <li>Inverter Type:</li> </ul>    | Modified Sine Wave                                 |  |
| <ul> <li>Controller Type:</li> </ul>  | NONE                                               |  |
| Special Features:                     | Type C, USB, DC, Solar Panels, Car<br>Charger, LED |  |
| <ul> <li>AC Voltage:</li> </ul>       | 100-120V/60Hz, 220V-240V/50Hz                      |  |
| <ul> <li>Battery Capacity:</li> </ul> | 296Wh (80000mAh, 3.7V)                             |  |
| Rated Power:                          | 300W (330W Max)                                    |  |
| • Size:                               | 215*150*205mm                                      |  |
| • N.W:                                | 3kg                                                |  |
| Charging:                             | Adapter, Car Charger, Solar Panels, Type-C         |  |
| LED Light:                            | 4 Modes(Low-Medium-High-SOS)                       |  |
| Cycle Life:                           | ≥500 Times                                         |  |
| • Warranty:                           | 1 Year                                             |  |
|                                       |                                                    |  |

# item value Model Number EPA-296 Place of Origin China

|                             | Guangdong                                                   |  |
|-----------------------------|-------------------------------------------------------------|--|
| Brand Name                  | ENIKOL                                                      |  |
| Power Source                | AC Adaptor, Car, Solar Panel, Other                         |  |
| Battery Type                | Lithium Ion                                                 |  |
| Inverter Type               | Modified Sine Wave                                          |  |
| Special Features            | Type C, USB, DC, Car charger port                           |  |
| AC Voltage                  | 100-120V/60Hz, 220V-240V/50Hz                               |  |
| Battery Capacity            | 296Wh (80000mAh, 3.7V)                                      |  |
| Rated Power                 | 300W (330W Max)                                             |  |
| Size                        | 215*150*205mm                                               |  |
| N.W                         | 3kg                                                         |  |
| Charging                    | Adapter, Car charger, Solar Panels, Type-C                  |  |
| LED Light                   | 4 modes(Low-Medium-High-SOS)                                |  |
| Cycle Life                  | ≥500 times                                                  |  |
| Warranty                    | 1 Year                                                      |  |
| Battery Protection Function | Over current/ Overdischarge/ Short Circuit/ Overtemperature |  |

## **PORTABLE POWER STATION** 80000mAh / 296Wh

Mobile small power station enjoys good outdoor scenery

Conscience materials start from the core, strong, safe, stable and reliable

|                | PRODUCT PARAMETERS                                                                                                          |                                         |                                                                     |  |  |
|----------------|-----------------------------------------------------------------------------------------------------------------------------|-----------------------------------------|---------------------------------------------------------------------|--|--|
| 205mm          |                                                                                                                             |                                         |                                                                     |  |  |
| Capacity       | Capacity                                                                                                                    |                                         | 296Wh(or 80000mAh,3.7V)                                             |  |  |
| Built-in Batte | rv                                                                                                                          |                                         | High Quality Lithium Ion Batteries                                  |  |  |
|                | .,                                                                                                                          |                                         | Adapter: DC 19V/2.5A(2.8A Max)                                      |  |  |
|                | Charging Methods                                                                                                            |                                         | Car charger: 12~28V/2.5A (2.8A Max)                                 |  |  |
| Charging Met   |                                                                                                                             |                                         | Solar panels: 5~28V/2.5A                                            |  |  |
|                |                                                                                                                             |                                         | Type-C: 5V/3A,9V/3A,12V/3A,15V/3A,20V/3.25A(PD65W)                  |  |  |
|                |                                                                                                                             |                                         | Adapter: 7~8hours (48W)                                             |  |  |
|                |                                                                                                                             |                                         | Car charger: 10~12 hours(30W)                                       |  |  |
| Charging tim   | e                                                                                                                           |                                         | Solar panel: 6~7 hours (100W solar panel charger)                   |  |  |
|                |                                                                                                                             |                                         | Type-C PD: 5~6 hours (65W)                                          |  |  |
|                |                                                                                                                             |                                         |                                                                     |  |  |
|                | AC                                                                                                                          |                                         | 100~120V/60Hz 10%; 220~240V/50Hz 10%;<br>Rated power 300W(330W Max) |  |  |
|                | 2* USB                                                                                                                      |                                         | 5V/2.4A 5V/2.4A                                                     |  |  |
|                | 1*USB                                                                                                                       |                                         | 5V/2A, 9V/2A, 12V/1.5A (QC3.0 18W)                                  |  |  |
| Output         | 1 * Type-C                                                                                                                  |                                         | 5V/3A,9V/3A,12V/3A,15V/3A,20V/3.25A (PD65W)                         |  |  |
|                | 4 * DC                                                                                                                      |                                         | 12V/10A 120Wq5.5mm                                                  |  |  |
|                |                                                                                                                             | r charger port                          | 12V/10A,120W (Maximum 130W for 4DC and 1 car charger)               |  |  |
| LED            |                                                                                                                             |                                         |                                                                     |  |  |
|                |                                                                                                                             | 4 modes (Low-Medium-High-SOS) 10W/500lm |                                                                     |  |  |
| Cycle life     |                                                                                                                             |                                         | 5                                                                   |  |  |
| Weight         | ЗКG                                                                                                                         |                                         |                                                                     |  |  |
| Size           |                                                                                                                             |                                         | 5mm/8.46*5.9*8.07inches                                             |  |  |
| Working tem    | Working temperature -10~40°C                                                                                                |                                         |                                                                     |  |  |
| Storage tem    | Storage temperature -10~40°C                                                                                                |                                         |                                                                     |  |  |
| Packing inclu  | Packing included 1 x portable power station; 1 x wall charger; 1 x car charger(Car char<br>-DC5521); 1 x instruction manual |                                         |                                                                     |  |  |