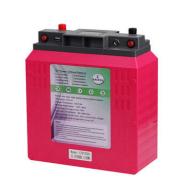

• Item Name: Lithium Iron Phosphate(LiFePO4) Battery

Nominal Voltage: 12V

• Capacity: 20AH-100AH

• Electric Core Type: High Quality Ternary Lithium Battery

Place Of Original: Shenzhen

#### Specification

|                            | ecification                                                                                                                                                                                                                                                            |  |  |  |  |  |  |  |
|----------------------------|------------------------------------------------------------------------------------------------------------------------------------------------------------------------------------------------------------------------------------------------------------------------|--|--|--|--|--|--|--|
| item                       | value                                                                                                                                                                                                                                                                  |  |  |  |  |  |  |  |
| Brand<br>Name              | ENIKOL                                                                                                                                                                                                                                                                 |  |  |  |  |  |  |  |
| Model<br>Number            | ESK-O                                                                                                                                                                                                                                                                  |  |  |  |  |  |  |  |
| Place of<br>Origin         | Unina                                                                                                                                                                                                                                                                  |  |  |  |  |  |  |  |
|                            | Guangdong                                                                                                                                                                                                                                                              |  |  |  |  |  |  |  |
|                            | 2.6kg-6.5kg                                                                                                                                                                                                                                                            |  |  |  |  |  |  |  |
| The chargin g ratio        | 99%                                                                                                                                                                                                                                                                    |  |  |  |  |  |  |  |
| The<br>discharg<br>e rate  | 98%                                                                                                                                                                                                                                                                    |  |  |  |  |  |  |  |
| i ype                      | Standard storage                                                                                                                                                                                                                                                       |  |  |  |  |  |  |  |
| Warrant<br>y               | 1 years                                                                                                                                                                                                                                                                |  |  |  |  |  |  |  |
| Anode<br>Material          | ternary lithium battery                                                                                                                                                                                                                                                |  |  |  |  |  |  |  |
| Applicati<br>on            | Toys, Power Tools, Home Appliances, Consumer Electronics, BOATS, Golf Carts, SUBMARINES, Electric Bicycles/Scooters, electric vehicles, Electric Wheelchairs, Electric Power Systems, Solar Energy Storage Systems, Uninterruptible Power Supplies, Electric Forklifts |  |  |  |  |  |  |  |
| ivame                      | Lithium Iron Phosphate(LiFePO4) Battery                                                                                                                                                                                                                                |  |  |  |  |  |  |  |
| Nominal<br>Voltage         | 12V                                                                                                                                                                                                                                                                    |  |  |  |  |  |  |  |
| У                          | 20AH-100AH                                                                                                                                                                                                                                                             |  |  |  |  |  |  |  |
| Type                       | High Quality Ternary Lithium Battery                                                                                                                                                                                                                                   |  |  |  |  |  |  |  |
|                            | Shenzhen                                                                                                                                                                                                                                                               |  |  |  |  |  |  |  |
| Battery<br>Indicato<br>r   | Display Screen                                                                                                                                                                                                                                                         |  |  |  |  |  |  |  |
| USB<br>Output              | 5V/2.1A                                                                                                                                                                                                                                                                |  |  |  |  |  |  |  |
| Current                    | 85A                                                                                                                                                                                                                                                                    |  |  |  |  |  |  |  |
| Working<br>Temper<br>ature | -20 ~60                                                                                                                                                                                                                                                                |  |  |  |  |  |  |  |
| Cycle<br>Life              | 1600times                                                                                                                                                                                                                                                              |  |  |  |  |  |  |  |
| Product I                  | Description                                                                                                                                                                                                                                                            |  |  |  |  |  |  |  |