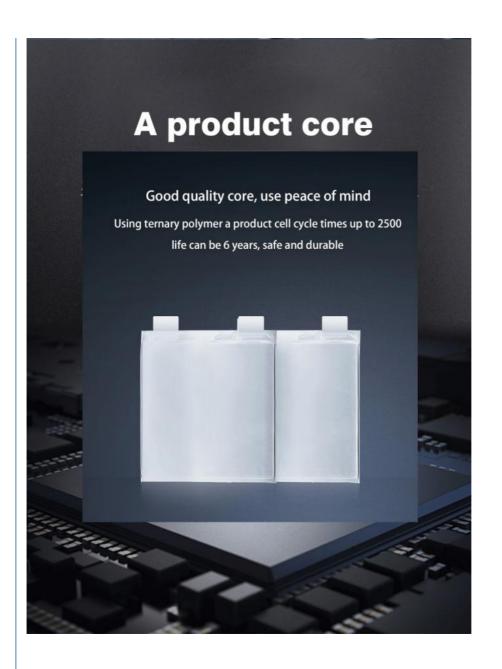

• Item Name: Lithium Iron Phosphate(LiFePO4) Battery

Nominal Voltage: 12V

• Capacity: 20AH-100AH

• Electric Core Type: High Quality Ternary Lithium Battery

Place Of Original: Shenzhen

### **Product Description**

Portable Solar Power 30ah 50ah Pack Batterie 80ah 12.6v Rechargeable Camping 100ah 12v Lithium Battery

They are environmentally friendly compared to traditional lead-acid batteries, as they do not contain toxic heavy metals. These batteries have a high power-to-weight ratio, making them ideal for applications that require a lightweight power source. 12V lithium batteries have a small footprint, allowing for easy integration into space-constrained devices and systems. They have a low internal resistance, enabling efficient energy transfer and minimizing energy loss during use. 12V lithium batteries exhibit minimal voltage sag under load, ensuring stable power output even during high-demand situations.