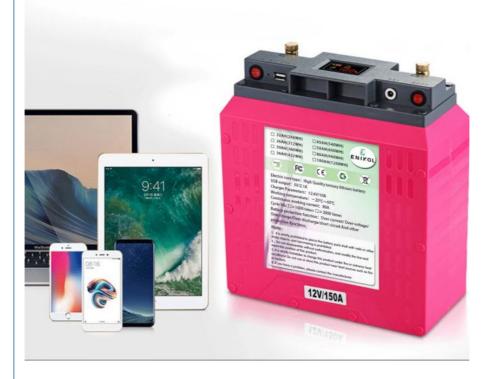

## **USB PLUG AND PLAY**

5V2.1 ULTRA-FAST USB port, fast charging speed, compatible with most mainstream digital devices and electrical appliances on the market

## **Product scope**

Super versatile at 99%

More output mode, more compatibility if you need to use 220V electrical please add 12v to 220 inverte

In-car refrigerator

Outdoor sound

Mobile devices

Laptop

Rice cooker

Outdoor headlight

Pumping pump Other charging equipment