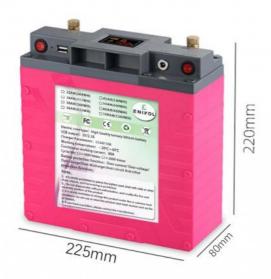

### **PRODUCT PARAMETERS**

| Discharge termination voltage | 8.25V            |
|-------------------------------|------------------|
| Operating temperature         | -20℃-60℃         |
| Continuous working current    | 80A              |
| Charging voltage              | 1 2.6V-13V       |
| Instantaneous peak current    | 350A             |
| Full voltage                  | 12.6V            |
| battery size (40A-80A)        | 220mm*80mm*225mm |