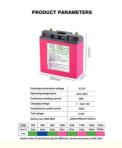

### **PRODUCT PARAMETERS**

| Discharge termination voltage | 8.25V            |
|-------------------------------|------------------|
| Operating temperature         | -20℃-60℃         |
| Continuous working current    | 80A              |
| Charging voltage              | 1 2.6V-13V       |
| Instantaneous peak current    | 350A             |
| Full voltage                  | 12.6V            |
| battery size (40A-80A)        | 220mm*80mm*225mm |