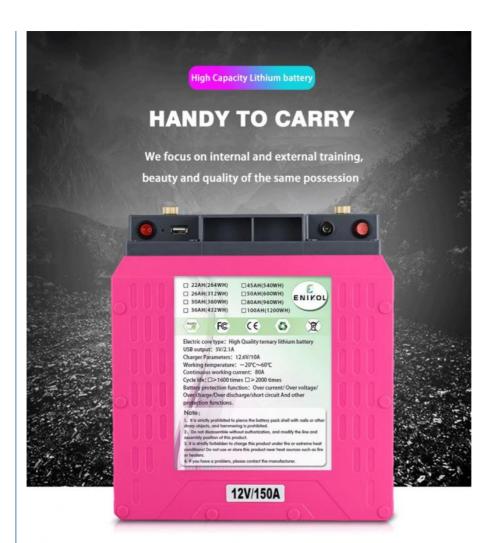

• Item Name: Lithium Iron Phosphate(LiFePO4) Battery

Nominal Voltage: 12V

• Capacity: 20AH-100AH

• Electric Core Type: High Quality Ternary Lithium Battery

Place Of Original: Shenzhen

### **Product Description**

Portable Solar Power 30ah 50ah Pack Batterie 80ah 12.6v Rechargeable Camping 100ah 12v Lithium Battery

They are environmentally friendly compared to traditional lead-acid batteries, as they do not contain toxic heavy metals. These batteries have a high power-to-weight ratio, making them ideal for applications that require a lightweight power source. 12V lithium batteries have a small footprint, allowing for easy integration into space-constrained devices and systems. They have a low internal resistance, enabling efficient energy transfer and minimizing energy loss during use. 12V lithium batteries exhibit minimal voltage sag under load, ensuring stable power output even during high-demand situations.