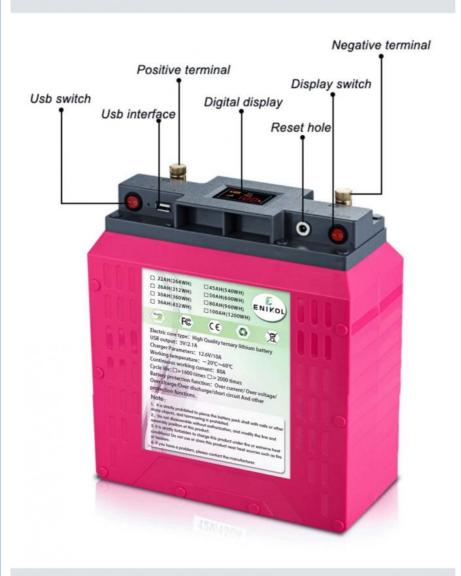

# Interface Description

## **USB PLUG AND PLAY**

5V2.1 ULTRA-FAST USB port, fast charging speed, compatible with most mainstream digital devices and electrical appliances on the market